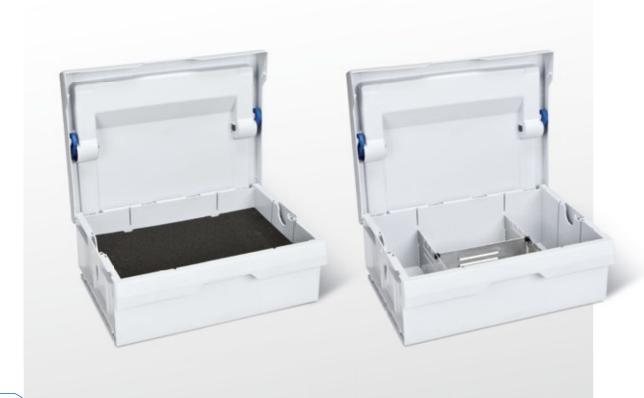

#### **Shelves and trays**

The interior space of your vehicle is utilized up to the last corner: tools and spare parts can be clearly stowed inside the shelves and trays of Globelyst M.

#### Floor panels

As a basis for your van racking solution, you can choose from several protective and mounting floors. The floors are individually designed for each vehicle model, offer integrated lashing possibilities, and protect the vehicle floor from damage.

## GLOBELYST M | FEATURES