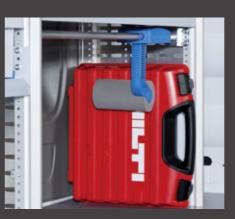

### Case clamp

Ensures safe fixing of tool or machine cases and can be positioned with a single hand movement.

**Drawers** 

and heights.

The new drawers with user-friendly recessed

grip made of impact-resistant plastic can

#### Secure clamping guarateed

Machine cases and containers of various sizes are safely secured inside the cargo space. Depending on the number of machine cases, the adjustable clamping mechanism with its ergonomically designed pistol grip can be easily adapted. The pressure roll made from wear-resistant foam rubber prevents slip-out of your cases. The case clamp can be mounted in any desired height and width.