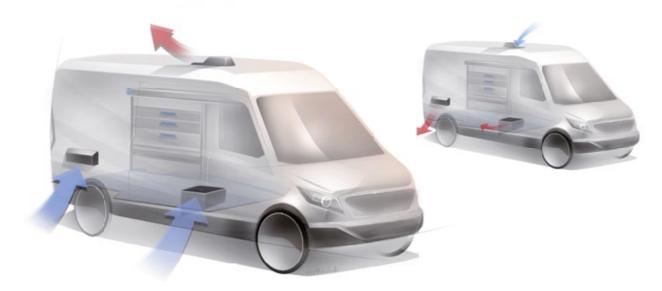

# TRANSPORT OF GASES WITHOUT ANY RISK FLOOR AND ROOF VENTILATION

The legislation demands vehicle ventilation with unobstructed openings for the transport of gases. Sortimo offers a ventilation system which can be optionally used in an up or down ventilation mode, depending on the transport of heavy or light gases.

With its aerodynamic design, the fresh air throughput lies significantly above legal requirements.