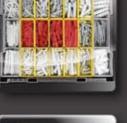

#### Sortimo M-BOXX

single unit.

Large mobile box with handle. Optionally, also available with lid. The M-BOXX clicks into the system, and can also be used as a drawer.

Sortimo L-BOXX and LS-BOXX

Mobile plastic boxes with a great variety

# TIDY – MOBILE THE M-BOXX

The M-BOXX is the ideal transport container for unwieldy goods. From the paint brush to the hammer up to the pipe wrench, everything can be stowed inside. The **M** stands for mobility: Who else can say that he owns a portable drawer? From the drawer function inside the van racking solution up to its mobile use with lid – the M-BOXX is a true allrounder. Depending on the usage requirements, additional divider sets and foam inserts are available.