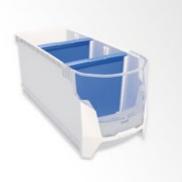

#### Sortimo M-BOXX

single unit.

Large mobile box with handle. Optionally, also available with lid. The M-BOXX clicks into the system, and can also be used as a drawer.

Sortimo L-BOXX and LS-BOXX

Mobile plastic boxes with a great variety

five heights. The L-BOXXes can be quickly

of partitioning possibilities, available in

clicked together and transported as a