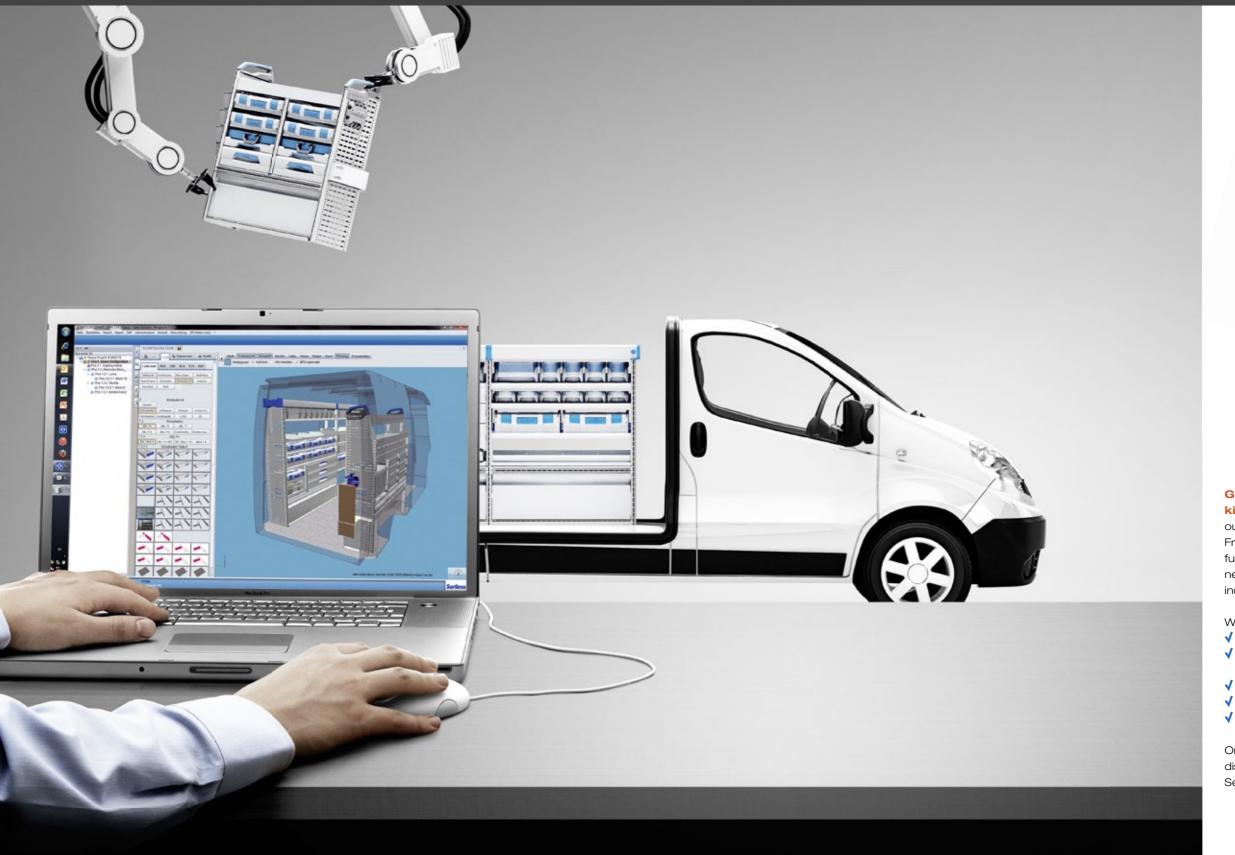

#### **Globelyst M follows the proven construction**

kit principle, in which all module components of our system – from the optimized aluminium Space-Frame up to the cases and BOXXes program – are fully compatible with each other. The wide-ranging, new combination possibilities facilitate even more individual design of your van racking solution.

#### We offer:

- √ demonstration vehicle presentation on site
- √ customized individual 3D-planning for each transporter
- √ offer preparations free of charge
- √ short delivery times
- √ professional installation

individual requirements, we want to learn as much about your daily work and work procedures as possible, and then we will work out the best solution with our unique 3D configurator.

The design possibilities are unlimited, and our sales consultants will happily provide support to you. Come and visit us at our branch offices or Sortimo stations. You can find all addresses on page 42.