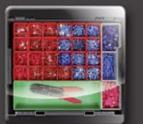

#### Sortimo S-BOXX

The sliding boxes are available in two widths and heights. They are the ideal containers for small parts, spare parts or screws and can be safely clicked onto the shelf floor. The drawer function allows easy access to the contained parts.

# TIDY – CLEARLY ARRANGED THE S-BOXX

**S** stands for both sliding function and sight window. With the sliding function, you can simply remove your screws and fittings just like from a drawer. The sight windows gives you quick visual access to all contents. By clicking them into the shelf floor, the boxes are safely secured during travel.

For even more refined partitioning, all boxes can be complemented with additional dividers. The boxes are also available in double width for even more storage space. To utilize space in your in-vehicle equipment even more efficiently, the S-BOXX now is also available as a semi-high variant.

For even clearer visual arrangement, the optional printable labels complement the S-BOXXes assortment. Inserted behind the clear sight window, the labels are protected from dirt and remain readable for a long time. Simple, systematic order.