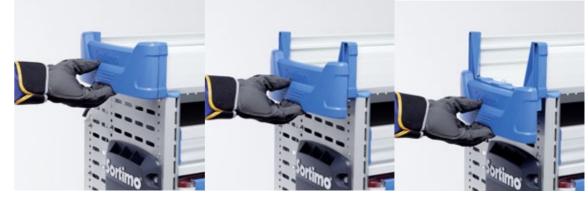

### Case clamp

Ensures safe fixing of tool or machine cases and can be positioned with a single hand movement.

**Drawers** 

and heights.

The new drawers with user-friendly recessed

grip made of impact-resistant plastic can

#### Secure clamping guarateed

Machine cases and containers of various sizes are safely secured inside the cargo space. Depending on the number of machine cases, the adjustable clamping mechanism with its ergonomically designed pistol grip can be easily adapted. The pressure roll made from wear-resistant foam rubber prevents slip-out of your cases. The case clamp can be mounted in any desired height and width.