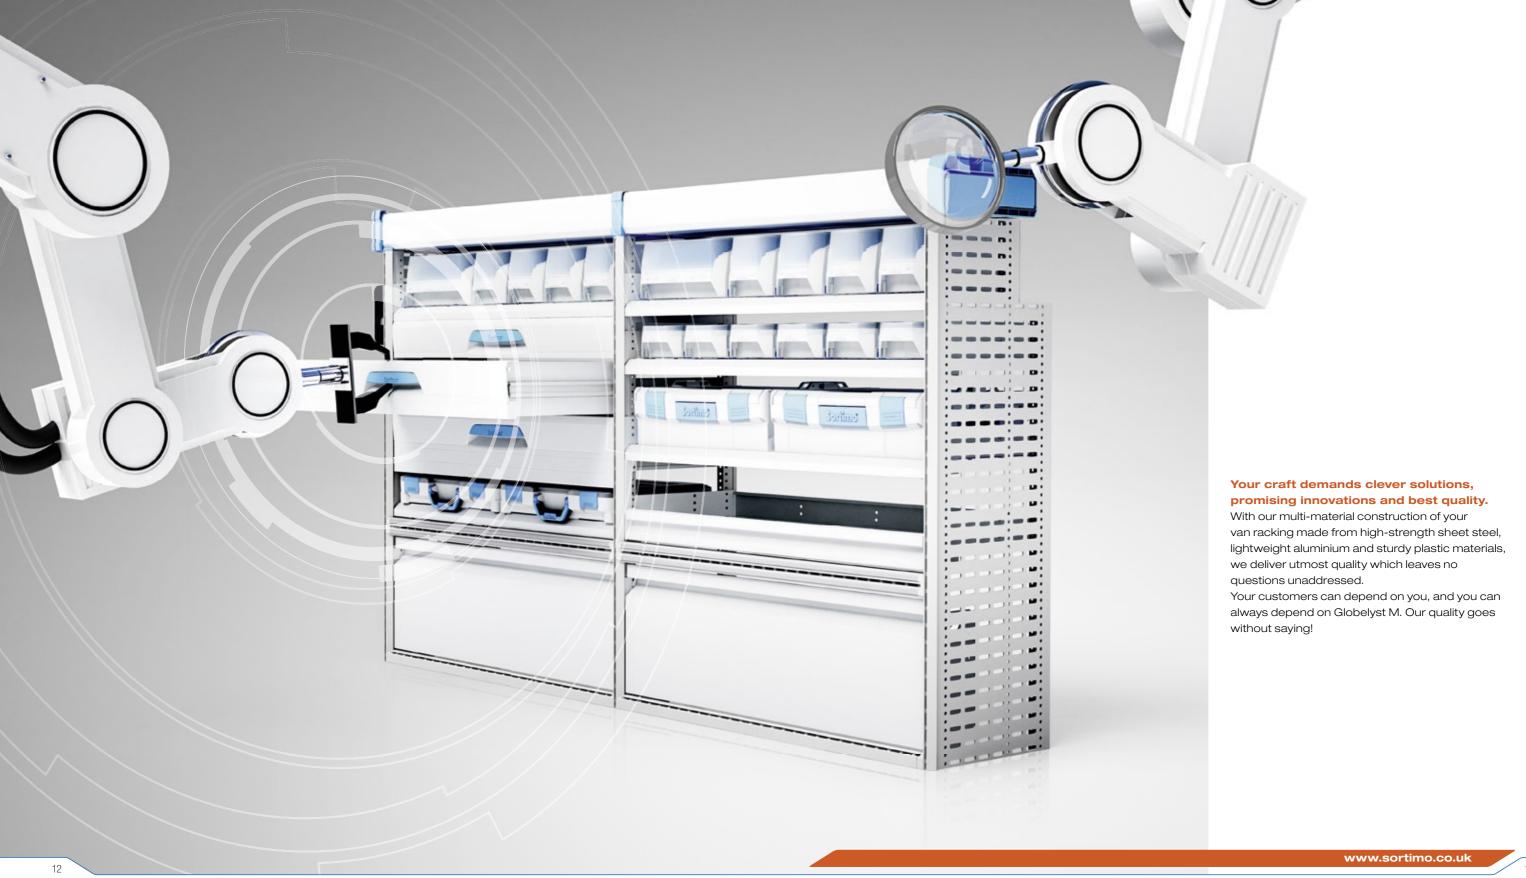

#### 7. Quality

Durable – sturdy – tested – sustainable. We are regularly conducting crash tests and quality checks for your safe investment. All drawer bodies and trays are made from highly-durable sheet steel, and are powder-coated to guarantee permanent corrosion protection and rule out any risk of injury from sharp edges. Made in Germany.

#### **Globelyst M follows the proven construction**

kit principle, in which all module components of our system – from the optimized aluminium Space-Frame up to the cases and BOXXes program – are fully compatible with each other. The wide-ranging, new combination possibilities facilitate even more individual design of your van racking solution.