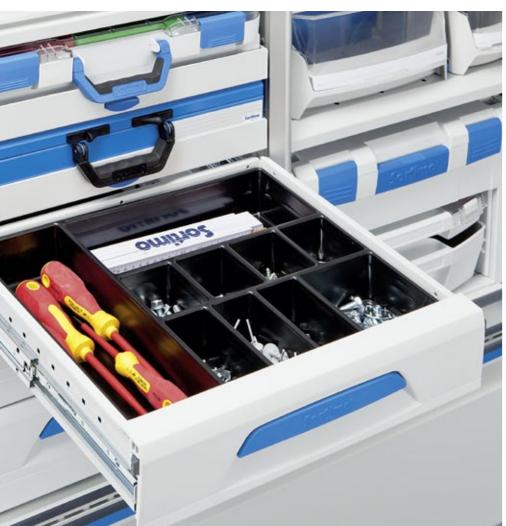

# ONLY ACCEPT TOP-DRAWER QUALITY...

... as there is no better storage place for your tools than a drawer. Four individual models in various heights and widths with a load capacity of up to 100 kg create order and allow safe storage for all kinds of tools and small parts. Particularly clever: The recessed grips were designed for effortless opening even with work gloves.

The drawers are extremely lightweight, and due to their blinds made from impact-resistant plastic, they live up to the tough strain of everyday work. The new locking technology ensures safe and low-noise locking even during travel.

Of course, all drawers can be individually partitioned with dividers – noise-absorbing non-skid mats provide additional comfort – quality right down to the last detail.

The new Multislide with all the quality features of a drawer allows you to quickly handle your cases and boxes. From the metal case up to the new i-BOXX, all mobile transport systems from Sortimo have their safe storage location. With the full-extension slide, the case and box lids can be fully opened, and you can quickly access your small parts and tools.

#### Sortimo S-BOXX

The sliding boxes are available in two widths and heights. They are the ideal containers for small parts, spare parts or screws and can be safely clicked onto the shelf floor. The drawer function allows easy access to the contained parts.

# TIDY – CLEARLY ARRANGED THE S-BOXX

**S** stands for both sliding function and sight window. With the sliding function, you can simply remove your screws and fittings just like from a drawer. The sight windows gives you quick visual access to all contents. By clicking them into the shelf floor, the boxes are safely secured during travel.