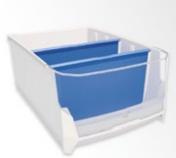

#### Sortimo M-BOXX

single unit.

Large mobile box with handle. Optionally, also available with lid. The M-BOXX clicks into the system, and can also be used as a drawer.

Sortimo L-BOXX and LS-BOXX

Mobile plastic boxes with a great variety

five heights. The L-BOXXes can be quickly

of partitioning possibilities, available in

clicked together and transported as a