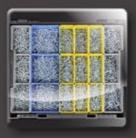

#### Sortimo S-BOXX

The sliding boxes are available in two widths and heights. They are the ideal containers for small parts, spare parts or screws and can be safely clicked onto the shelf floor. The drawer function allows easy access to the contained parts.

# TIDY – CLEARLY ARRANGED THE S-BOXX

**S** stands for both sliding function and sight window. With the sliding function, you can simply remove your screws and fittings just like from a drawer. The sight windows gives you quick visual access to all contents. By clicking them into the shelf floor, the boxes are safely secured during travel.

For even more refined partitioning, all boxes can be complemented with additional dividers. The boxes are also available in double width for even more storage space. To utilize space in your in-vehicle equipment even more efficiently, the S-BOXX now is also available as a semi-high variant.

For even clearer visual arrangement, the optional printable labels complement the S-BOXXes assortment. Inserted behind the clear sight window, the labels are protected from dirt and remain readable for a long time. Simple, systematic order.