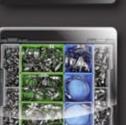

## **GLOBELYST M -**AT A GLANCE

#### **Shelves and trays**

The interior space of your vehicle is utilized up to the last corner: tools and spare parts can be clearly stowed inside the shelves and trays of Globelyst M.