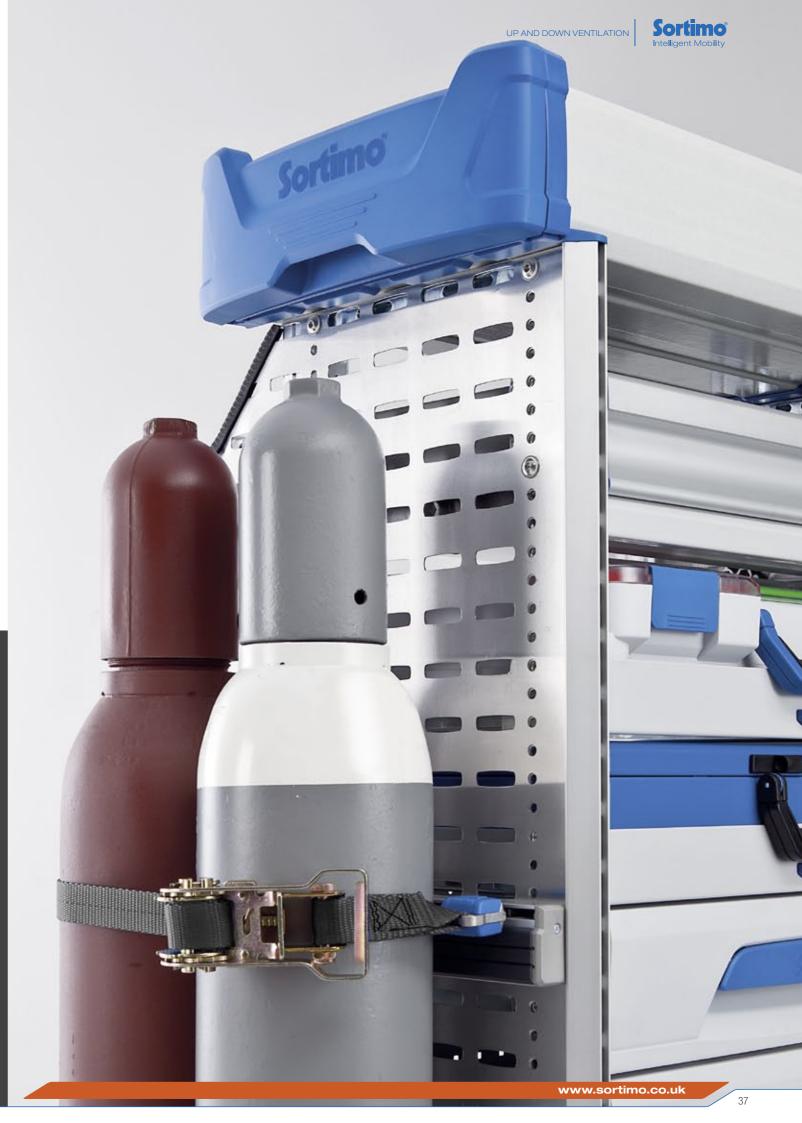

# TRANSPORT OF GASES WITHOUT ANY RISK FLOOR AND ROOF VENTILATION

The legislation demands vehicle ventilation with unobstructed openings for the transport of gases. Sortimo offers a ventilation system which can be optionally used in an up or down ventilation mode, depending on the transport of heavy or light gases.

With its aerodynamic design, the fresh air throughput lies significantly above legal requirements.

#### Integrated lashing

The new ProSafe lashing system is integrated as standard into the poles of the in-vehicle equipment. This intelligent load safety feature is also included in the frame and floor rails. Additional mounting of lashing rails is no longer required.

#### Lashing for extra safety

The ProSafe floor lashing rails allow you to safely lash your bulky cargo. Your cargo and you are always safe on the road.

#### Lashing without additional weight

Thanks to ProSafe, you do not have to buy additional lashing rails. This not only saves you money, but also weight.