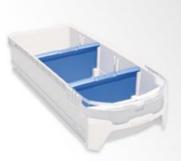

#### Sortimo M-BOXX

single unit.

Large mobile box with handle. Optionally, also available with lid. The M-BOXX clicks into the system, and can also be used as a drawer.

Sortimo L-BOXX and LS-BOXX

Mobile plastic boxes with a great variety

five heights. The L-BOXXes can be quickly

of partitioning possibilities, available in

clicked together and transported as a