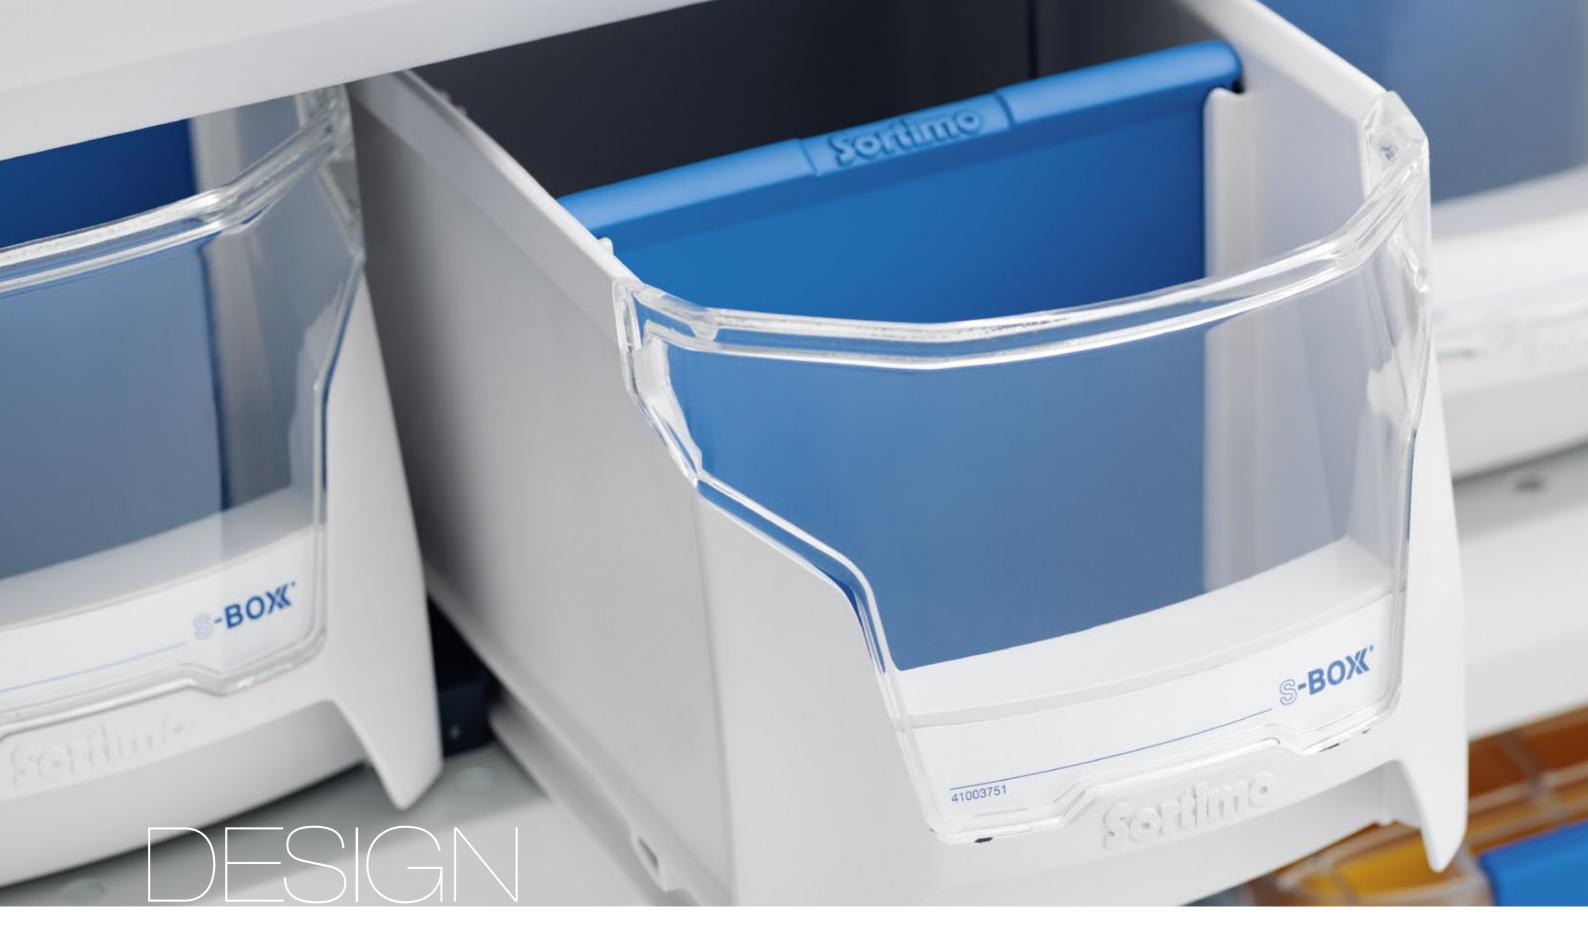

#### Sortimo S-BOXX

The sliding boxes are available in two widths and heights. They are the ideal containers for small parts, spare parts or screws and can be safely clicked onto the shelf floor. The drawer function allows easy access to the contained parts.

# TIDY – CLEARLY ARRANGED THE S-BOXX

**S** stands for both sliding function and sight window. With the sliding function, you can simply remove your screws and fittings just like from a drawer. The sight windows gives you quick visual access to all contents. By clicking them into the shelf floor, the boxes are safely secured during travel.

For even more refined partitioning, all boxes can be complemented with additional dividers. The boxes are also available in double width for even more storage space. To utilize space in your in-vehicle equipment even more efficiently, the S-BOXX now is also available as a semi-high variant.

For even clearer visual arrangement, the optional printable labels complement the S-BOXXes assortment. Inserted behind the clear sight window, the labels are protected from dirt and remain readable for a long time. Simple, systematic order.