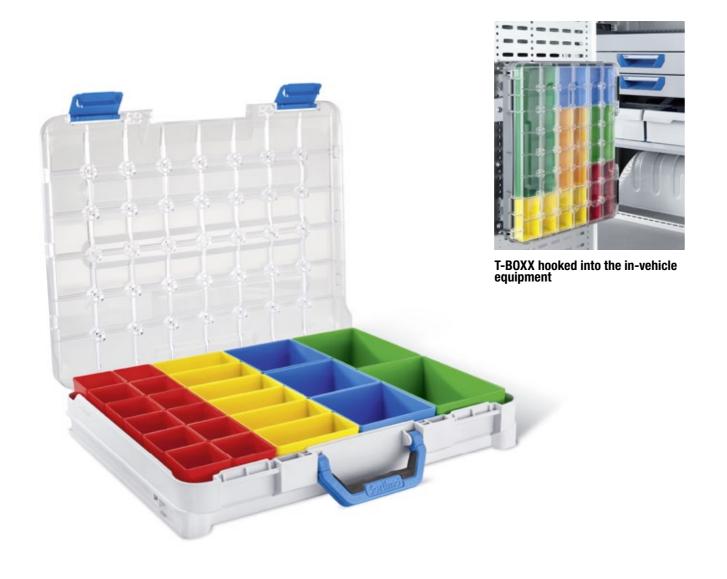

## Sortimo T-BOXX

The practical plastic case with transparent lid allows quick visual access to its contents. Also the T-BOXX can be safely stowed inside the in-vehicle equipment.

Shutter and drop-down front

## **CLEARLY ARRANGED** THE T-BOXX

Lightweight, sturdy and can be positioned as required these properties make the T-BOXX a true alternative for the classic metal case. Owing to its base body made from polypropylene, you can also place your T-BOXX on delicate surfaces like parquet flooring or marble. Besides its transparent lid made from highly-strong polycarbonate for quick case rail or wing door - the T-BOXX can always be safely visual access from the outside, the T-BOXX in particular makes its mark with its practical inset boxes.

The inset boxes can be positioned as required and can be combined effortlessly with other small parts and tools. Through the catch mechanism on the floor and in the lid, all small parts remain in place during transport. Also no problem at all: securing. No matter if shelf tray, secured.