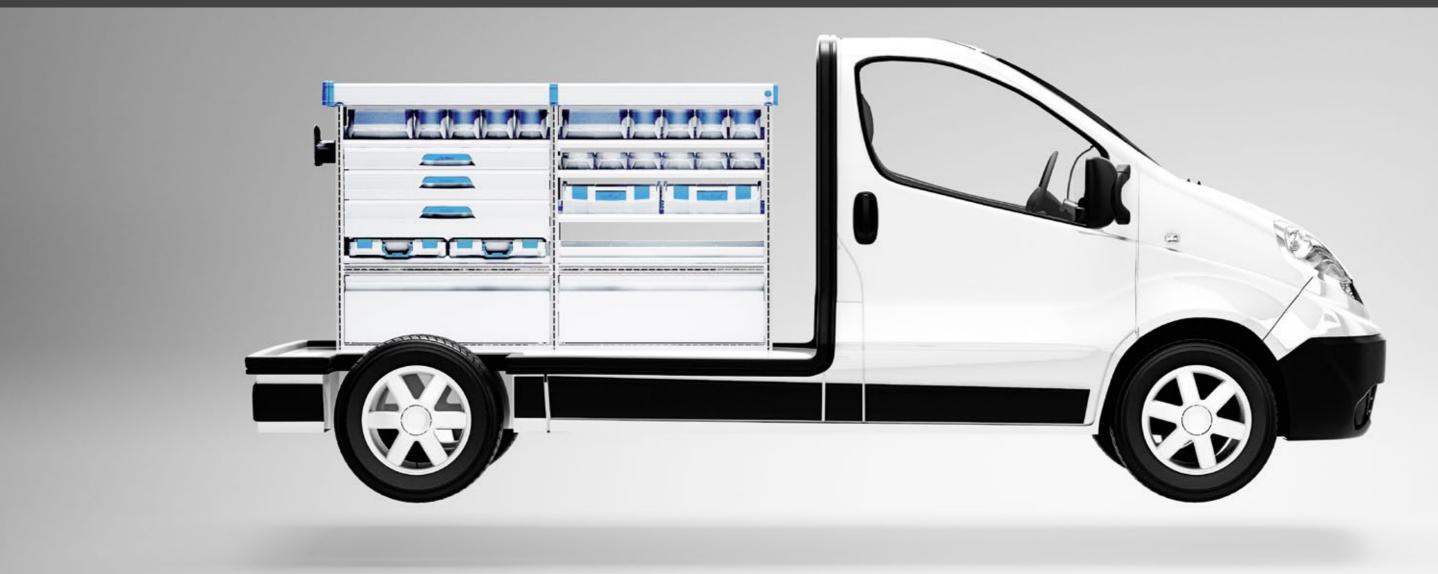

# GLOBELYST M

The standard of in-vehicle equipment

lighter. more versatile. easier.

www.sortimo.co.uk

Globelyst M allows user-friendly handling of the in-vehicle equipment, helps reducing search times due to new and smart features, and facilitates even more efficient working.

The new and integrated ProSafe system makes both loading the transporter as well as securing the load a snap.

# GLOBELYST M

gives you everything that you really need in your everyday job: a fast, flexible system which meets highest standards and comes with a warranty period of at least 3 years.