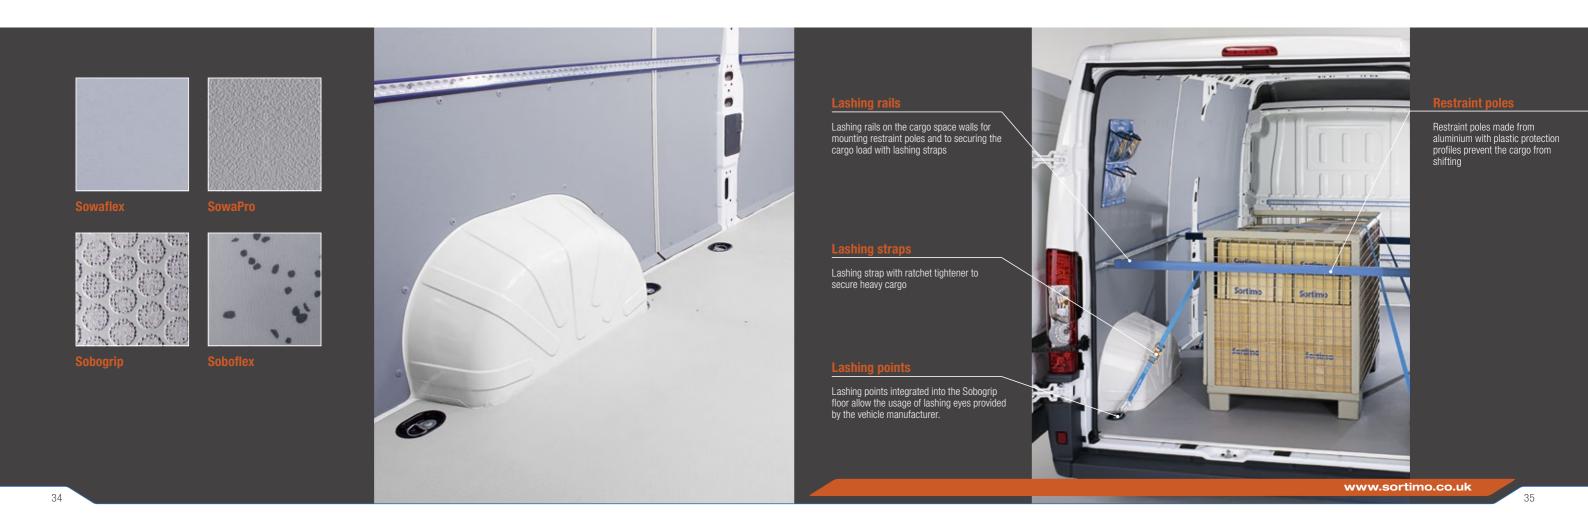

# SAFELYSECURED LASHING SYSTEMS

Be it tools or material – safe transports starts with lashing. So that vehicle drivers can optimally fulfill their duties, we offer various possibilities to integrate **lashing rails** for load securing inside the transporter.

The lashing rails which can be mounted to both the wall cladding and into the mounting floors form the basis for **restraint poles** on the one hand, and **lashing straps** on the other. The floor lashing railsadditionally make their mark through barrier-free mountinginto the Soboflex or Sobogrip floors.

The universally deployable restraint poles can be inserted both horizontally and vertically to lock the cargo loads in place, depending on the location of the lashing rails. With their square cross section, they offer optimal grip. On top of this, lashing straps and lashing fittings can be inserted into the integrated rail profiles.

#### Integrated lashing

The new ProSafe lashing system is integrated as standard into the poles of the in-vehicle equipment. This intelligent load safety feature is also included in the frame and floor rails. Additional mounting of lashing rails is no longer required.

#### Lashing for extra safety

The ProSafe floor lashing rails allow you to safely lash your bulky cargo. Your cargo and you are always safe on the road.