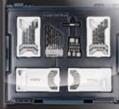

## **PORTABLE ORDER** RIGHT FROM THE START

For about 40 years, it has left no wishes unanswered with regard to functionality, partitioning possibilities and longevity - the metal case from Sortimo.

Available in four different heights with a wide range of interior solutions. From inset boxes in single and double length over to dividers up to special inserts for burner nozzles.

But they all have one thing in common: the foam insert in the lid prevents mix-up of the contents, and everything remains safely in place.

For storage in your in-vehicle equipment, we have the case rails or the full-extension case tray on offer.

Tools and small parts always at hand

Small parts safely arranged

DK 321 F

Clear arrangement of burner nozzles

WM 331 Individual tools storage