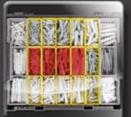

# ONLY ACCEPT TOP-DRAWER QUALITY...

... as there is no better storage place for your tools than a drawer. Four individual models in various heights and widths with a load capacity of up to 100 kg create order and allow safe storage for all kinds of tools and small parts. Particularly clever: The recessed grips were designed for effortless opening even with work gloves.

The drawers are extremely lightweight, and due to their blinds made from impact-resistant plastic, they live up to the tough strain of everyday work. The new locking technology ensures safe and low-noise locking even during travel.

Of course, all drawers can be individually partitioned with dividers – noise-absorbing non-skid mats provide additional comfort – quality right down to the last detail.

The new Multislide with all the quality features of a drawer allows you to quickly handle your cases and boxes. From the metal case up to the new i-BOXX, all mobile transport systems from Sortimo have their safe storage location. With the full-extension slide, the case and box lids can be fully opened, and you can quickly access your small parts and tools.