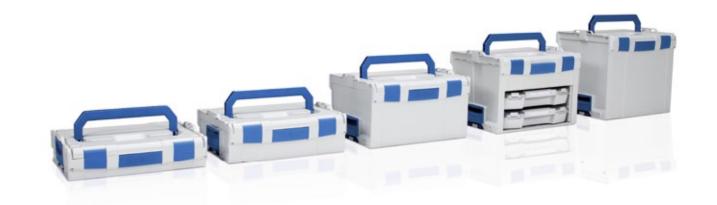

#### Sortimo S-BOXX

The sliding boxes are available in two widths and heights. They are the ideal containers for small parts, spare parts or screws and can be safely clicked onto the shelf floor. The drawer function allows easy access to the contained parts.

## Sortimo T-BOXX

The practical plastic case with transparent lid allows quick visual access to its contents. Also the T-BOXX can be safely stowed inside the in-vehicle equipment.

Shutter and drop-down front

#### Sortimo M-BOXX

single unit.

Large mobile box with handle. Optionally, also available with lid. The M-BOXX clicks into the system, and can also be used as a drawer.

Sortimo L-BOXX and LS-BOXX

Mobile plastic boxes with a great variety

five heights. The L-BOXXes can be quickly

of partitioning possibilities, available in

clicked together and transported as a