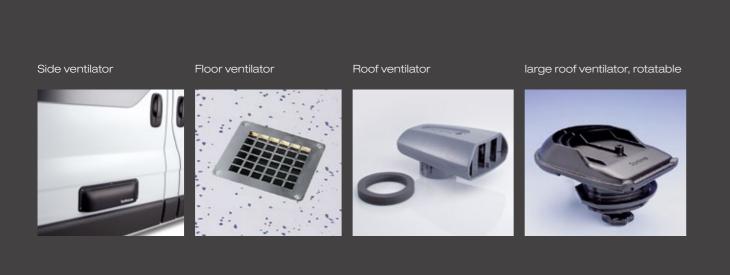

# TRANSPORT OF GASES WITHOUT ANY RISK FLOOR AND ROOF VENTILATION

The legislation demands vehicle ventilation with unobstructed openings for the transport of gases. Sortimo offers a ventilation system which can be optionally used in an up or down ventilation mode, depending on the transport of heavy or light gases.

With its aerodynamic design, the fresh air throughput lies significantly above legal requirements.