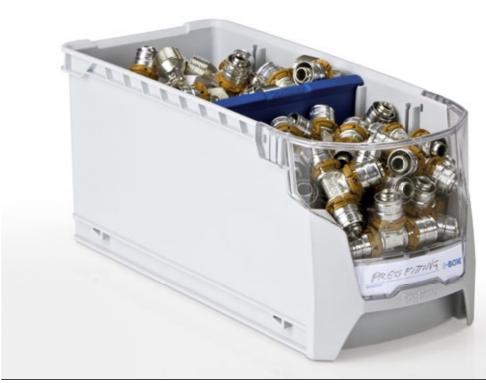

# TIDY – CLEARLY ARRANGED THE S-BOXX

**S** stands for both sliding function and sight window. With the sliding function, you can simply remove your screws and fittings just like from a drawer. The sight windows gives you quick visual access to all contents. By clicking them into the shelf floor, the boxes are safely secured during travel.

For even more refined partitioning, all boxes can be complemented with additional dividers. The boxes are also available in double width for even more storage space. To utilize space in your in-vehicle equipment even more efficiently, the S-BOXX now is also available as a semi-high variant.

For even clearer visual arrangement, the optional printable labels complement the S-BOXXes assortment. Inserted behind the clear sight window, the labels are protected from dirt and remain readable for a long time. Simple, systematic order.