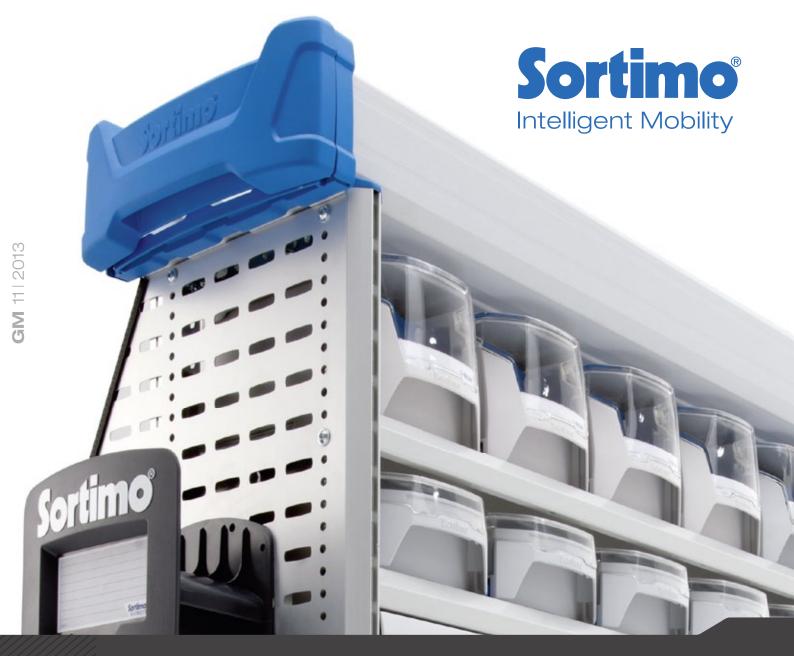

# GLOBELYST M

The standard of in-vehicle equipment

lighter. more versatile. easier.

www.sortimo.co.uk

Globelyst M allows user-friendly handling of the in-vehicle equipment, helps reducing search times due to new and smart features, and facilitates even more efficient working.

The new and integrated ProSafe system makes both loading the transporter as well as securing the load a snap.

Softimo<sup>®</sup>
Intelligent Mobility