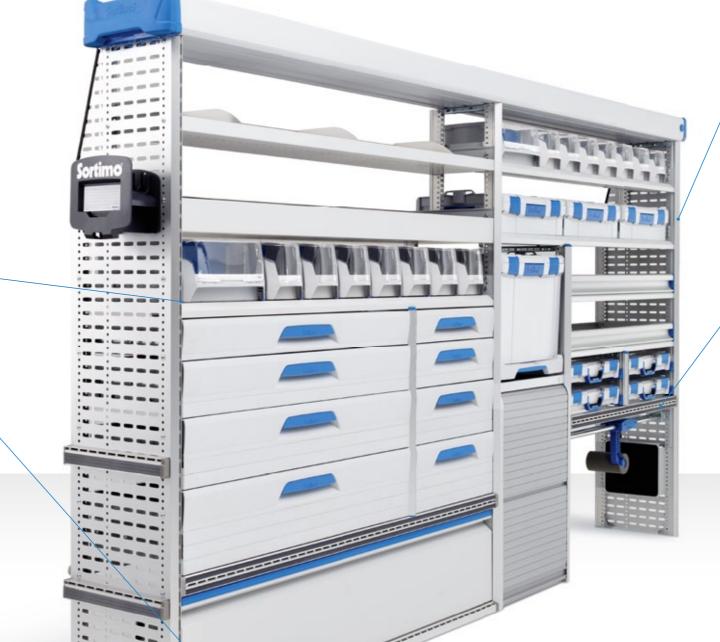

## **GLOBELYST M -**AT A GLANCE

#### Long components tray

The long components tray makes transporting long objects a walk in the park.

#### Sortimo S-BOXX

The sliding boxes are available in two widths and heights. They are the ideal containers for small parts, spare parts or screws and can be safely clicked onto the shelf floor. The drawer function allows easy access to the contained parts.

#### Sortimo accessory

Sortimo original accessory offers practical add-on products for every branch of trade. From the hose holder up to the cable hook, no wishes remain unanswered.

#### **Shelves and trays**

The interior space of your vehicle is utilized up to the last corner: tools and spare parts can be clearly stowed inside the shelves and trays of Globelyst M.

## Sortimo T-BOXX

The practical plastic case with transparent lid allows quick visual access to its contents. Also the T-BOXX can be safely stowed inside the in-vehicle equipment.

Shutter and drop-down front

They provide additional order, visual cover

and safety in your utility vehicle.

### Case clamp

Ensures safe fixing of tool or machine cases and can be positioned with a single hand movement.

**Drawers** 

and heights.

The new drawers with user-friendly recessed

grip made of impact-resistant plastic can

be loaded with weights up to 100 kilogram

mechanism. Available in four different widths

owing to their sturdy full-extension slide

#### Floor panels

As a basis for your van racking solution, you can choose from several protective and mounting floors. The floors are individually designed for each vehicle model, offer integrated lashing possibilities, and protect the vehicle floor from damage.

#### Sortimo M-BOXX

single unit.

Large mobile box with handle. Optionally, also available with lid. The M-BOXX clicks into the system, and can also be used as a drawer.

Sortimo L-BOXX and LS-BOXX

Mobile plastic boxes with a great variety

five heights. The L-BOXXes can be quickly

of partitioning possibilities, available in

clicked together and transported as a

#### Metal case

#### Workbenches

#### **Restraint poles**

The restraint pole made of square aluminium profile with integrated pneumatic spring can be variably inserted both horizontally and vertically. The protective edges made of plastic ensure transport of windows, doors or furniture without any damage.

The classic product is available in many versions, and can be fully opened inside the in-vehicle equipment thanks to the case slide.

Turning utility vehicles into mobile workshops. The workbenches are available as fold or pull-out versions, and can be complemented with a swivel base and a vice.