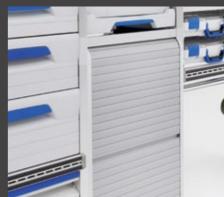

They provide additional order, visual cover

and safety in your utility vehicle.

#### Visual cover

With our shutters made from lightweight hollow-chamber profiles, load protection and visual cover only takes a single hand movement. Additional protection against unauthorized access is provided by an optional lock.