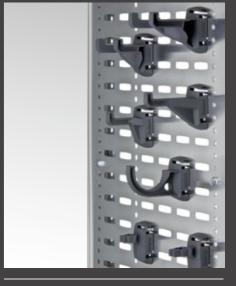

#### More than a hook

With the professional and elegant aluminium system wall, you can utilize your in-vehicle equipment even better. The extensive range of accessories from the hose holder to the fire extinguisher can be easily mounted on the new hole pattern. With various hooks and clamps, the new, versatile hook system made from impact-resistant ABS plastic ensures direct access to tools and cables once the doors are open.

Shelf drop front height 4 and 8

Case clamp

Shutter

**Aluminium system wall** 