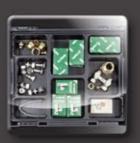

#### Sortimo accessory

Sortimo original accessory offers practical add-on products for every branch of trade. From the hose holder up to the cable hook, no wishes remain unanswered.

#### More than a hook

With the professional and elegant aluminium system wall, you can utilize your in-vehicle equipment even better. The extensive range of accessories from the hose holder to the fire extinguisher can be easily mounted on the new hole pattern. With various hooks and clamps, the new, versatile hook system made from impact-resistant ABS plastic ensures direct access to tools and cables once the doors are open.