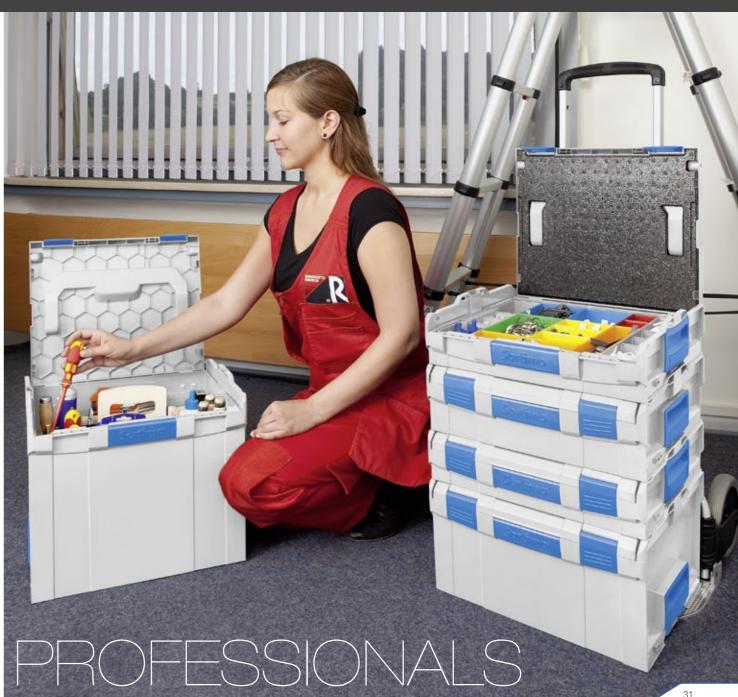

Globelyst M allows user-friendly handling of the in-vehicle equipment, helps reducing search times due to new and smart features, and facilitates even more efficient working.

The new and integrated ProSafe system makes both loading the transporter as well as securing the load a snap.

#### 3. Load Safety

ProSafe – The safety belt for both your cargo and your life. Integrated load safety – as standard for the first time.

# GLOBELYST M

gives you everything that you really need in your everyday job: a fast, flexible system which meets highest standards and comes with a warranty period of at least 3 years.