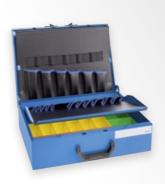

## **PORTABLE ORDER** RIGHT FROM THE START

For about 40 years, it has left no wishes unanswered with regard to functionality, partitioning possibilities and longevity - the metal case from Sortimo.

Available in four different heights with a wide range of interior solutions. From inset boxes in single and double length over to dividers up to special inserts for burner nozzles.

But they all have one thing in common: the foam insert in the lid prevents mix-up of the contents, and everything remains safely in place.

For storage in your in-vehicle equipment, we have the case rails or the full-extension case tray on offer.

Tools and small parts always at hand

Small parts safely arranged

DK 321 F

Clear arrangement of burner nozzles

WM 331 Individual tools storage