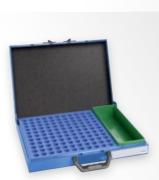

## **PORTABLE ORDER** RIGHT FROM THE START

For about 40 years, it has left no wishes unanswered with regard to functionality, partitioning possibilities and longevity - the metal case from Sortimo.

Available in four different heights with a wide range of interior solutions. From inset boxes in single and double length over to dividers up to special inserts for burner nozzles.

But they all have one thing in common: the foam insert in the lid prevents mix-up of the contents, and everything remains safely in place.

For storage in your in-vehicle equipment, we have the case rails or the full-extension case tray on offer.

Tools and small parts always at hand

Small parts safely arranged

DK 321 F

Clear arrangement of burner nozzles

WM 331 Individual tools storage