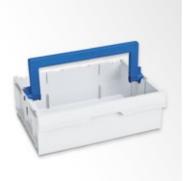

#### 3. Load Safety

ProSafe – The safety belt for both your cargo and your life. Integrated load safety – as standard for the first time.

#### Integrated lashing

The new ProSafe lashing system is integrated as standard into the poles of the in-vehicle equipment. This intelligent load safety feature is also included in the frame and floor rails. Additional mounting of lashing rails is no longer required.

#### Lashing for extra safety

The ProSafe floor lashing rails allow you to safely lash your bulky cargo. Your cargo and you are always safe on the road.

#### Lashing without additional weight

Thanks to ProSafe, you do not have to buy additional lashing rails. This not only saves you money, but also weight.