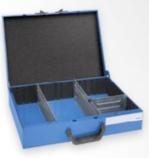

## **PORTABLE ORDER** RIGHT FROM THE START

For about 40 years, it has left no wishes unanswered with regard to functionality, partitioning possibilities and longevity - the metal case from Sortimo.

Available in four different heights with a wide range of interior solutions. From inset boxes in single and double length over to dividers up to special inserts for burner nozzles.

But they all have one thing in common: the foam insert in the lid prevents mix-up of the contents, and everything remains safely in place.

For storage in your in-vehicle equipment, we have the case rails or the full-extension case tray on offer.

Tools and small parts always at hand

Small parts safely arranged

DK 321 F

Clear arrangement of burner nozzles

WM 331 Individual tools storage