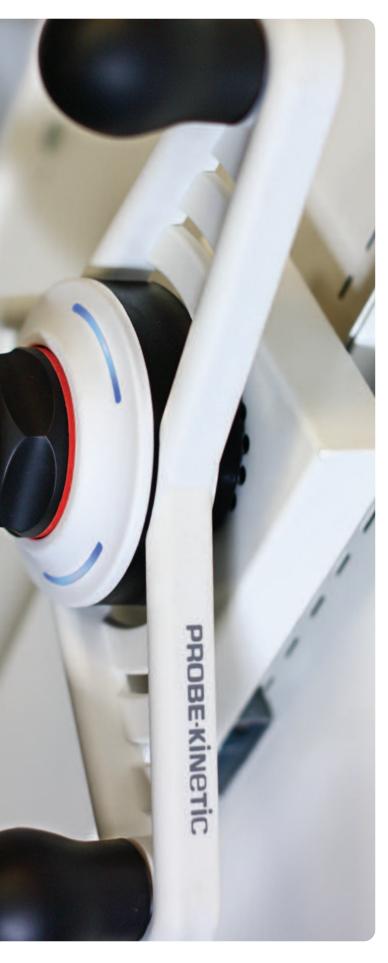

### HAND WHEELS

New hand wheel with warning light that illuminates during operation

## HAND WHEEL OPTIONS

To compliment the new stylish handwheel there are five new colour insert options to match the Acrylic infill colours opposite. Available at an additional cost.

PASTEL TU

Due to print/screen limitations these colours are a representation only

### **INNOVATIVE MOVEMENT SENSOR AND SUPER BRIGHT LEDs**