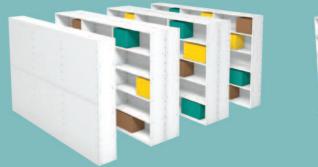

### **PROBE KINETIC SHELVING**

Below are two examples of shelving in the same area. The New Probe Kinetic Mobile Shelving System increases shelving area by as much as **100%**.

**UP TO** 

Probe reserve the right to alter design and price without prior consent.