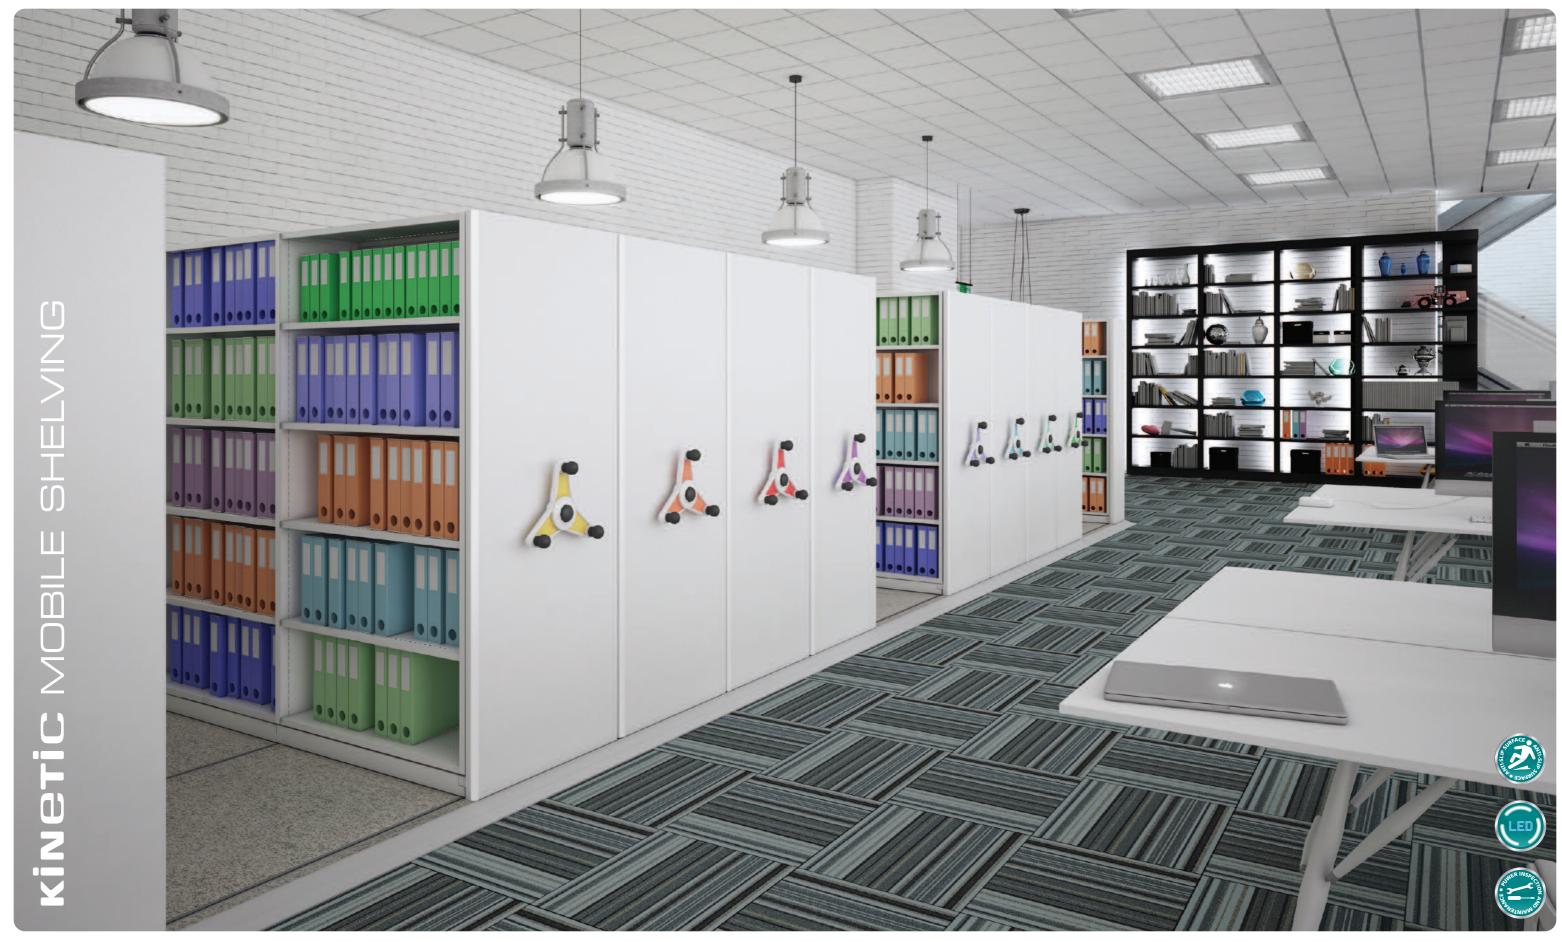

### **TRACK SPECIFICATION**

Tracks in 1500mm and 2000mm modules enabling any track to be sized to the nearest 500mm minimising waste. A 30 x 30 x 3mm inwardly lipped C-Section high tensile running track is set in the outer track which houses the jacking mechanism and supports the boards.

### **FLOOR SPECIFICATION**

Floor panels are now in modular sections and are true non-slip and are wear resistant according to the EN13329 and slip resistance is according to the DIN51130.