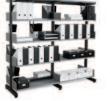

# **KINETIC** MOBILE SHELVING SYSTEM RE ENGINEERED FOR EFFICIENCY

This Medium Duty Mobile Shelving System from Probe offers the highest quality track, mechanism and base. Design to perfectly accommodate Probe's Ikon shelving system and create up to 100% more storage space in your existing archive area.

### **PROBE KINETIC SHELVING**

Below are two examples of shelving in the same area. The New Probe Kinetic Mobile Shelving System increases shelving area by as much as **100%**.

**UP TO** 

Probe reserve the right to alter design and price without prior consent.