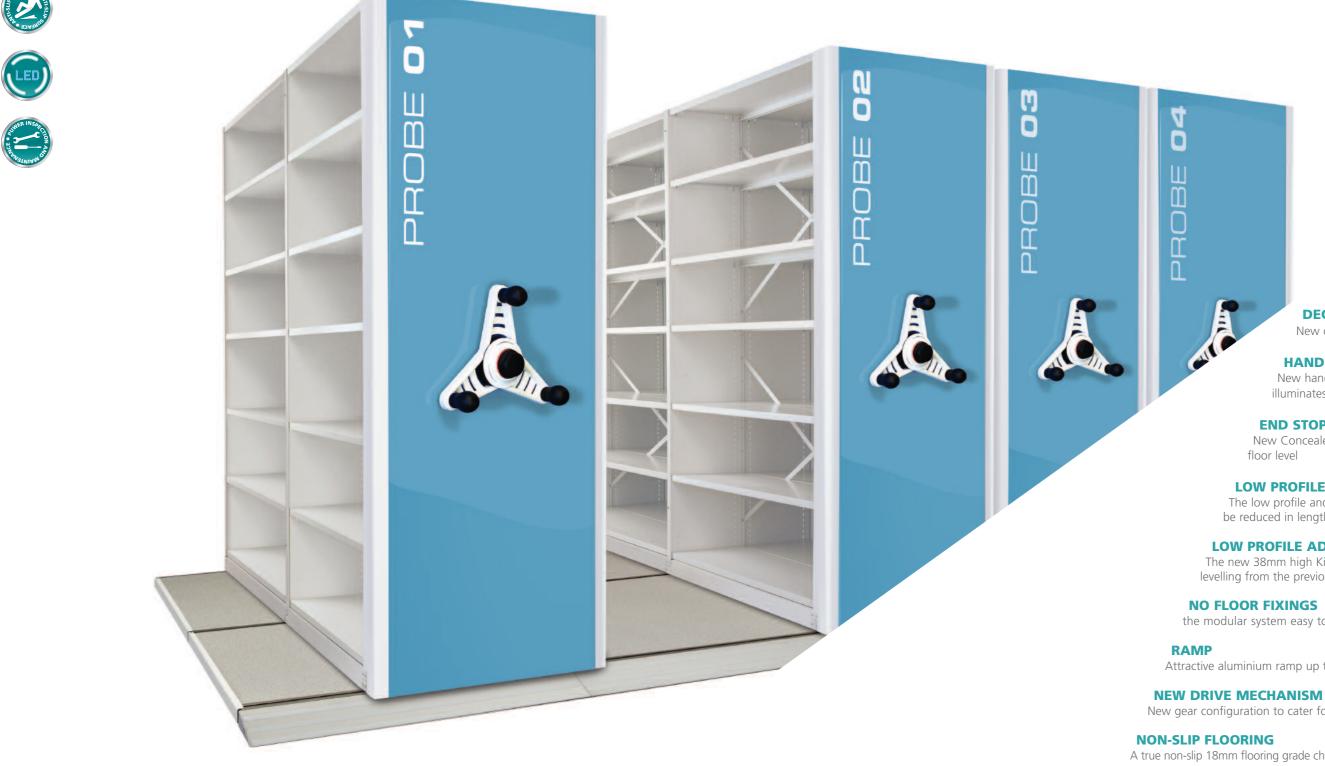

## **DECOR END PANELS**

New comprehensive range

### HAND WHEELS

New hand wheel with warning light that illuminates during operation

### END STOPS

New Concealed Stops; nothing protruding above floor level

### LOW PROFILE BASE

The low profile and modular mobile base system can be reduced in length, extended and easily relocated

### LOW PROFILE ADJUSTABLE TRACKS

The new 38mm high Kinetic tracking inherits the successful levelling from the previous Mobilis system

### **NO FLOOR FIXINGS**

the modular system easy to relocate and/or extend if required

Attractive aluminium ramp up to low profile flooring

New gear configuration to cater for heavier loads on longer units

A true non-slip 18mm flooring grade chipboard in modules to suit bay depths

Probe reserve the right to alter design and price without prior consent.

**ACTIVE**COAT<sup>\*</sup> hygienic, hard wearing and anti-bacterial 99.9% REDUCTION OF BACTERIA INCLUDING MRSA & E-COLI for the life of the coating