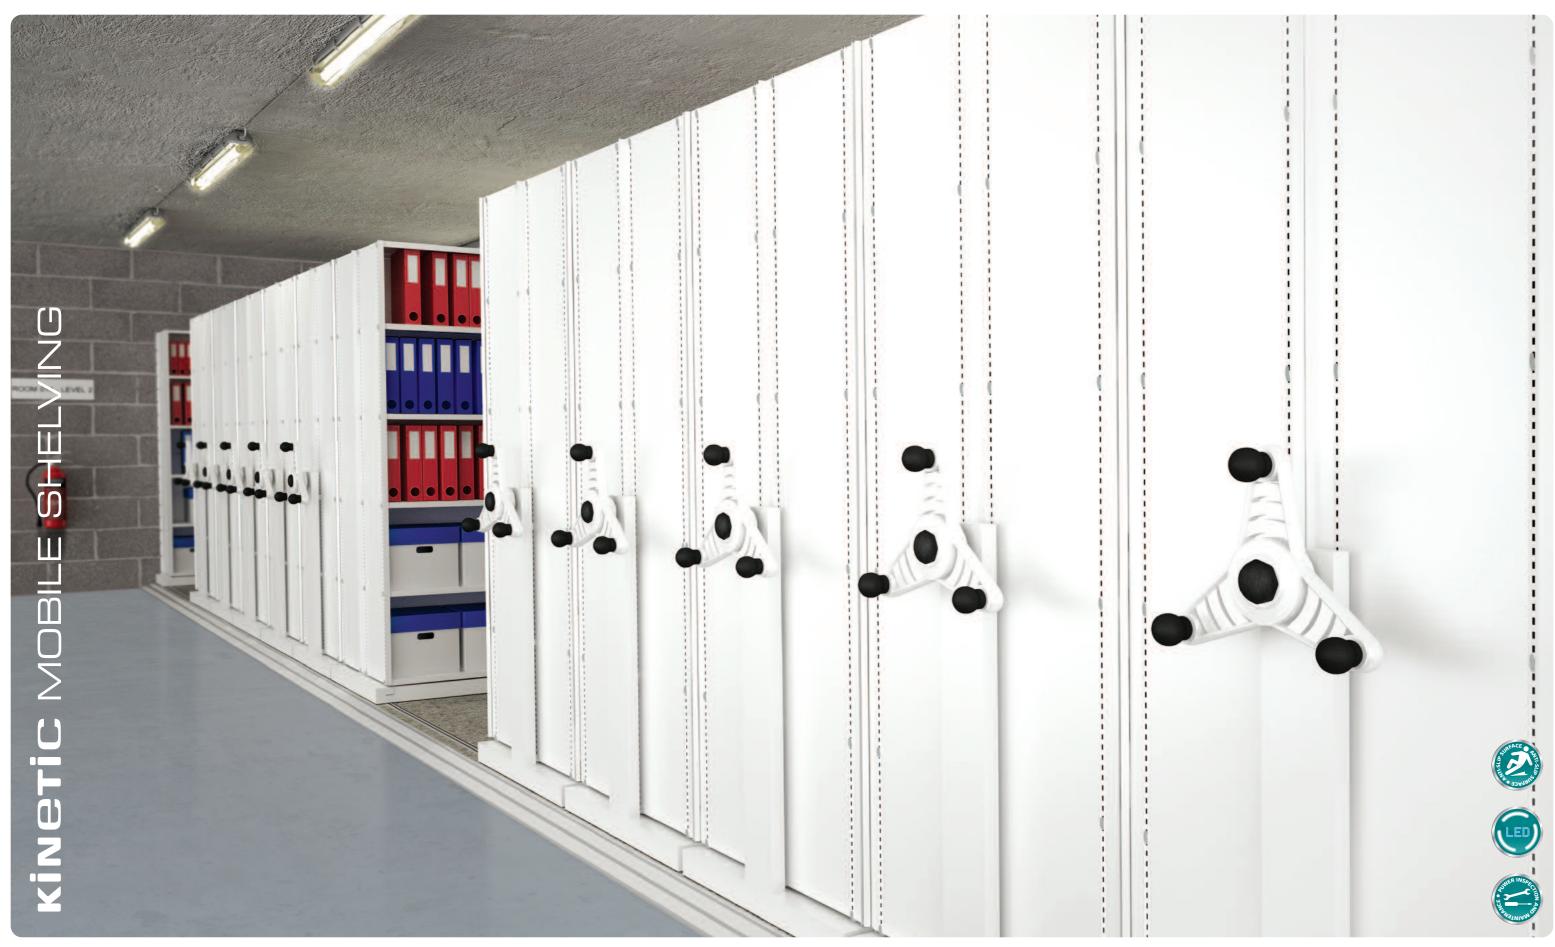

# **KINETIC** MOBILE SHELVING SYSTEM RE ENGINEERED FOR EFFICIENCY

This Medium Duty Mobile Shelving System from Probe offers the highest quality track, mechanism and base. Design to perfectly accommodate Probe's Ikon shelving system and create up to 100% more storage space in your existing archive area.

### HAND WHEELS

New hand wheel with warning light that illuminates during operation

### END STOPS

New Concealed Stops; nothing protruding above floor level

### LOW PROFILE BASE

The low profile and modular mobile base system can be reduced in length, extended and easily relocated

### LOW PROFILE ADJUSTABLE TRACKS

The new 38mm high Kinetic tracking inherits the successful levelling from the previous Mobilis system

### **NO FLOOR FIXINGS**

the modular system easy to relocate and/or extend if required

Attractive aluminium ramp up to low profile flooring

New gear configuration to cater for heavier loads on longer units