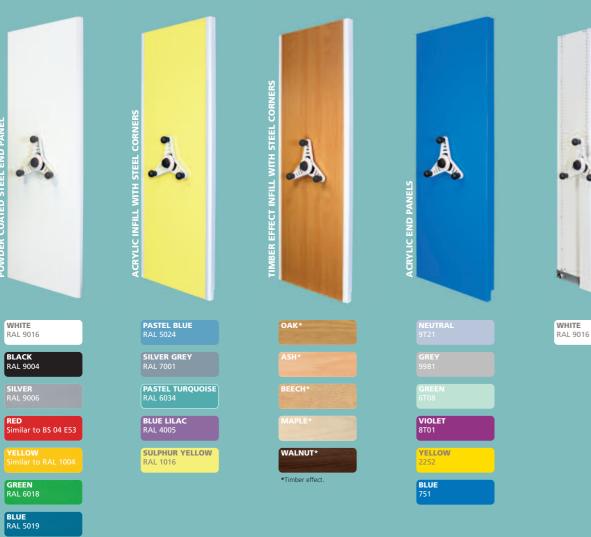

## **DECOR END PANELS**

New comprehensive range

## DECOR END PANEL OPTIONS

There are now an extended range of end panel options to suit every environment and compliment your existing or designed interior.

## HAND WHEEL OPTIONS

To compliment the new stylish handwheel there are five new colour insert options to match the Acrylic infill colours opposite. Available at an additional cost.

PASTEL TU

Due to print/screen limitations these colours are a representation only