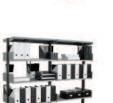

# **KINETIC** MOBILE SHELVING SYSTEM RE ENGINEERED FOR EFFICIENCY

This Medium Duty Mobile Shelving System from Probe offers the highest quality track, mechanism and base. Design to perfectly accommodate Probe's Ikon shelving system and create up to 100% more storage space in your existing archive area.

### **PROBE KINETIC SHELVING**

Below are two examples of shelving in the same area. The New Probe Kinetic Mobile Shelving System increases shelving area by as much as **100%**.

**UP TO** 

Probe reserve the right to alter design and price without prior consent.