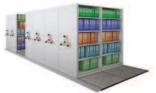

# **KINETIC** MOBILE SHELVING SYSTEM RE ENGINEERED FOR EFFICIENCY

This Medium Duty Mobile Shelving System from Probe offers the highest quality track, mechanism and base. Design to perfectly accommodate Probe's Ikon shelving system and create up to 100% more storage space in your existing archive area.

### **PROBE KINETIC SHELVING**

Below are two examples of shelving in the same area. The New Probe Kinetic Mobile Shelving System increases shelving area by as much as **100%**.

**UP TO** 

Probe reserve the right to alter design and price without prior consent.