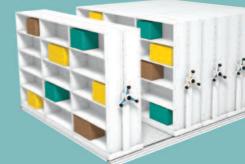

# **KINETIC** MOBILE SHELVING SYSTEM RE ENGINEERED FOR EFFICIENCY

This Medium Duty Mobile Shelving System from Probe offers the highest quality track, mechanism and base. Design to perfectly accommodate Probe's Ikon shelving system and create up to 100% more storage space in your existing archive area.

### **PROBE KINETIC SHELVING**

Below are two examples of shelving in the same area. The New Probe Kinetic Mobile Shelving System increases shelving area by as much as **100%**.

**UP TO** 

Probe reserve the right to alter design and price without prior consent.