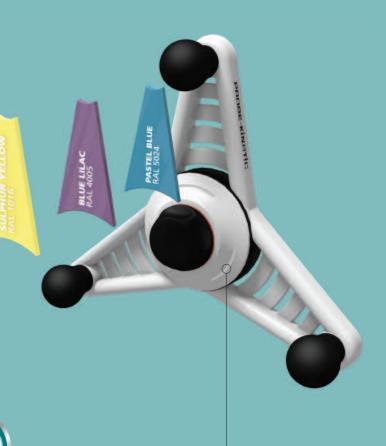

## HAND WHEEL OPTIONS

To compliment the new stylish handwheel there are five new colour insert options to match the Acrylic infill colours opposite. Available at an additional cost.

PASTEL TU

Due to print/screen limitations these colours are a representation only