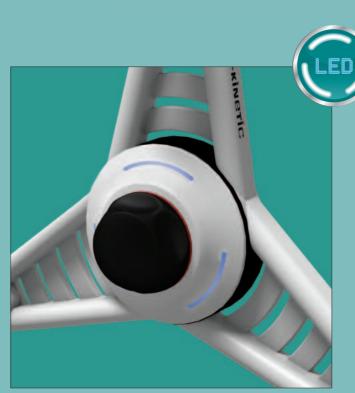

### HAND WHEELS

New hand wheel with warning light that illuminates during operation

### **INNOVATIVE MOVEMENT SENSOR AND SUPER BRIGHT LEDs**